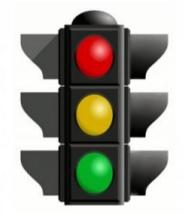

#### Where are you and your institution in proctoring How would you rate your proctoring procedures?

Red-None

Yellow- Some Green- Proctoring

This Photo by Unknown author is licensed under CC